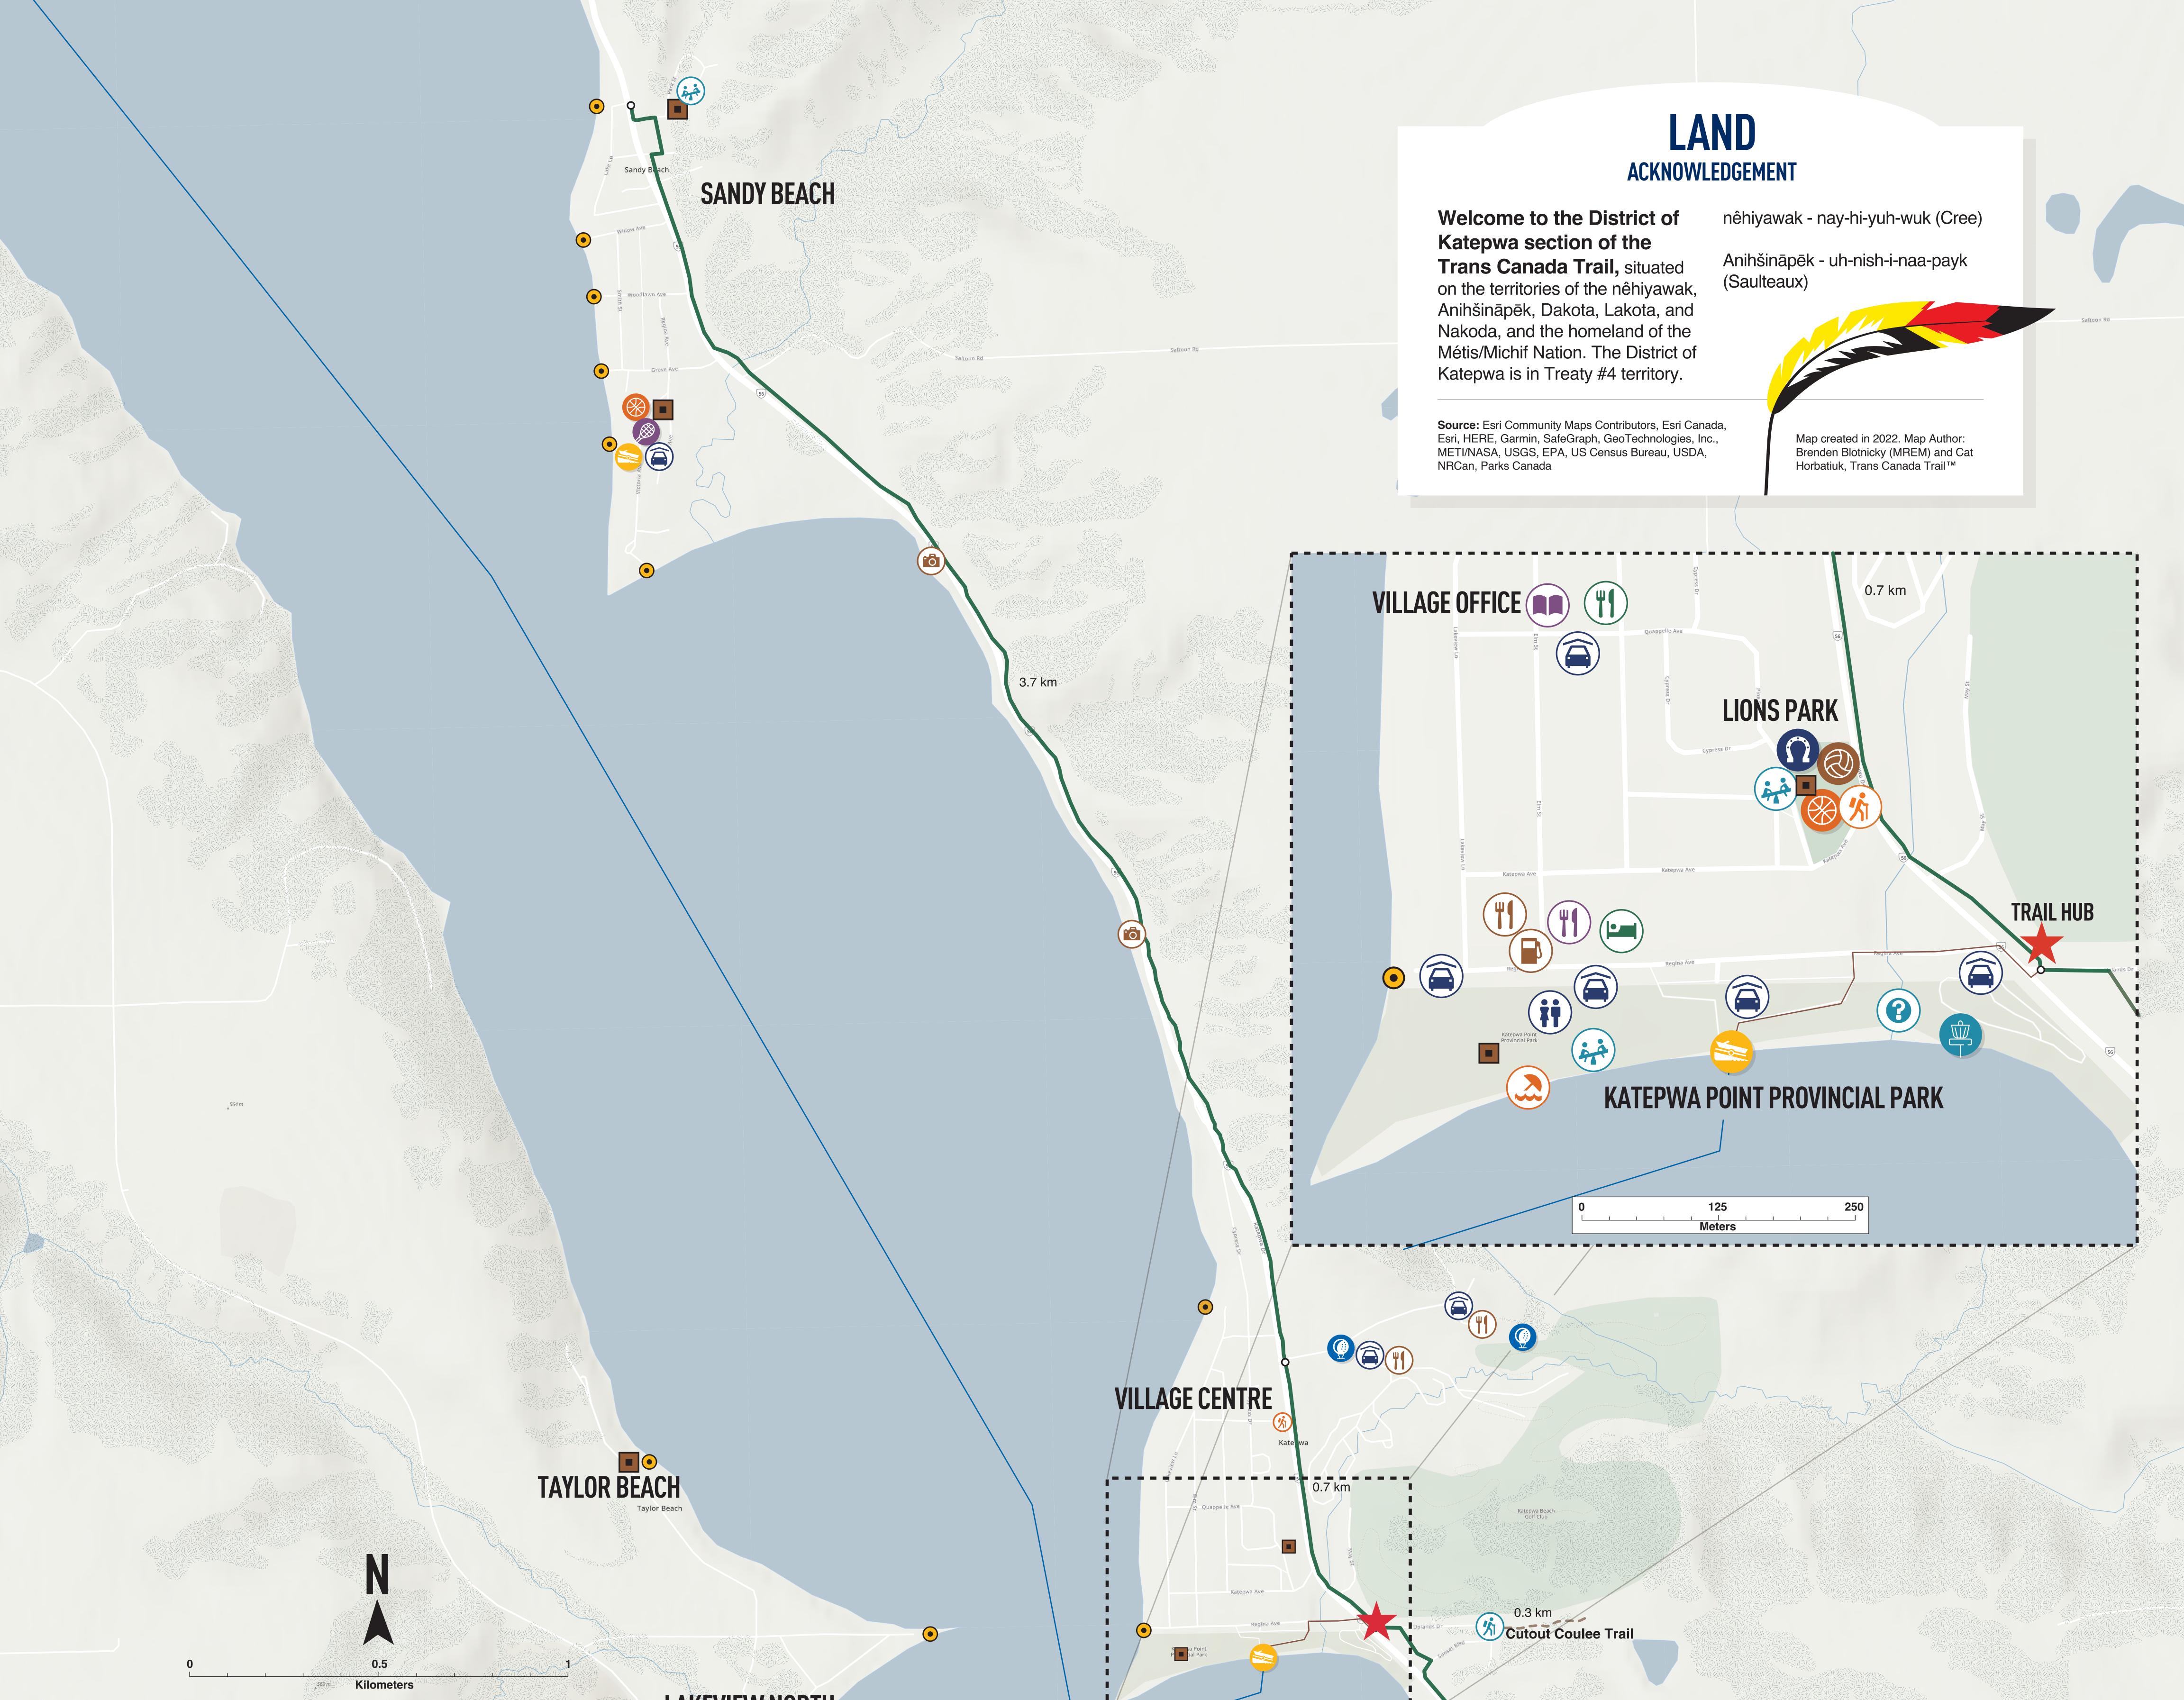

LAKEVIEW NORTH

(internet

 $\bigcirc$ 

SENTIER TRANSCANADIEN

SASKATCHEWAN

- **LANDMARKS** Trail Hub
- All Saints Anglican Church
- Bicycle & Pedestrian
  Access Path
  Community Trails
- Community Trailheads
- Gasoline (seasonal)
- History & NatureInformation Panels
- Hotel AccomodationLibrary and Wifi

Parking

SURFACE

Picnic

Playground

**Public Toilets (seasonal)** 

Swimming Beach

**TRANS CANADA TRAIL** 

— Paved & Unpaved

Water Route

Roadway

## **SCENIC FEATURES**

New Dam

- Old Weir
- Purple Martin Nest Boxes
- Public Lake Access
- Scenic Viewing Area

### **FOOD & DRINK**

- 24/7 Water Tap
  Seasonal Restaura
  - Seasonal Restaurant Year Round
  - Year Round Restaurant
- O Distance Node Marker

### Recreation Trail, Use at your Own Risk Emergency call 911